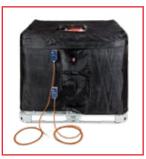

25 It drum Heaters

50 It drum Heaters

200 It drum Heaters

1000 lt drum Heaters

|              | 1000 LT DRUM HEATERS                                                                                            |
|--------------|-----------------------------------------------------------------------------------------------------------------|
| POWER SUPPLY | 230 V AC                                                                                                        |
| POWER        | 1 X 2000 WATT (SINGLE CIRCUIT)<br>2 X 1000 WATT (DOUBLE CIRCUIT)                                                |
| THERMOSTAT   | N° 1 (SINGLE) BUILT-IN, CAPILLARY & ADJUSTABLE 0-150 °C N° 2 (DOUBLE) BUILT-IN, CAPILLARY & ADJUSTABLE 0-150 °C |
| MATERIAL     | OUTSIDE: CORDURA<br>INSIDE: SILICONE RUBBER COATED FIBRE GLASS FABRIC                                           |
| DIMENSIONS   | H 1000 X 4400 MM CIRCUMFERENCE                                                                                  |
| IP           | 40                                                                                                              |
| POWER CABLE  | SILICON - 3 MT WITHOUT PLUG                                                                                     |
| COVER        | THE PRODUCT IS SUPPLIED COMPLETE WITH AN INSULATED COVER ENSURING BETTER PERFORMANCE AND FASTER HEATING TIMES   |