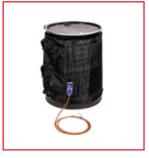

25 It drum Heaters

50 It drum Heaters

200 It drum Heaters

1000 lt drum Heaters

## **DIMENSIONS AND CHARACTERISTICS** *DRUM HEATERS*

| 200 LT DRUM HEATERS |                                                                       |  |
|---------------------|-----------------------------------------------------------------------|--|
| POWER SUPPLY        | 230 V AC                                                              |  |
| POWER               | 600 WATT                                                              |  |
| THERMOSTAT          | BUILT-IN, CAPILLARY & ADJUSTABLE 0-150 °                              |  |
| MATERIAL            | OUTSIDE: CORDURA<br>INSIDE: SILICONE RUBBER COATED FIBRE GLASS FABRIC |  |
| DIMENSIONS          | H 800 X 1990 MM CIRCUMFERENCE                                         |  |
| IP                  | 40                                                                    |  |
| POWER CABLE         | SILICON - 3 MT WITHOUT PLUG                                           |  |