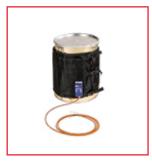

25 It drum Heaters

50 It drum Heaters

200 It drum Heaters

1000 lt drum Heaters

|              | 50 LT DRUM HEATERS                                                    |
|--------------|-----------------------------------------------------------------------|
| POWER SUPPLY | 230 V AC                                                              |
| POWER        | 300 WATT                                                              |
| THERMOSTAT   | BUILT-IN, CAPILLARY & ADJUSTABLE 0-150 °C                             |
| MATERIAL     | OUTSIDE: CORDURA<br>INSIDE: SILICONE RUBBER COATED FIBRE GLASS FABRIC |
| DIMENSIONS   | H 460 X 1330 MM CIRCUMFERENCE                                         |
| IP           | 40                                                                    |
| POWER CABLE  | SILICON - 3 MT WITHOUT PLUG                                           |