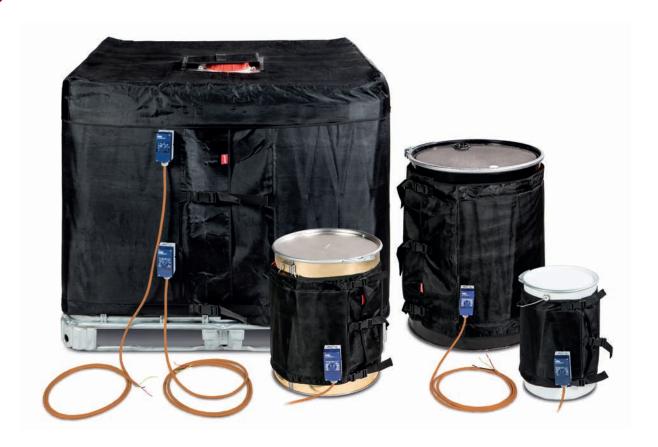

### Index

| Product details               | 1 |
|-------------------------------|---|
| Dimension and characteristics | 2 |

Warmset **electric drum heaters** are an efficient way to keep the temperature of **cans**, **barrels**, **cisterns**, **tanks** and **IBC containers** constant.

These heating straps for drums are usually offered in four standard sizes, but Warmset is so flexible that it makes them **to measure** following the specs provided by the customer.

These electric heaters, made powerful by the efficiency of Warmset's heating technology, are the **fastest**, **simplest** and **most affordable** way to heat and maintain the temperature of industrial containers. The heat straps are **fast and easy to install** thanks to the spring clips on the short side.

25 It drum Heaters

50 It drum Heaters

200 It drum Heaters

1000 lt drum Heaters