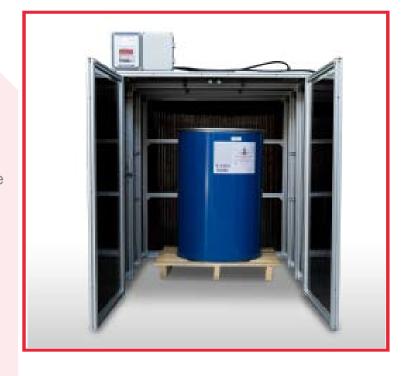

#### HOT ROOM IN POLYCARBONATE

Upon request, Warmset is able to produce an upon size heaters in PC. These heating containers consist of alveolar polycarbonate panels, where the Warmset heating technology is installed inside and aluminum profiles that make them robust and resistant to shocks and bad weather