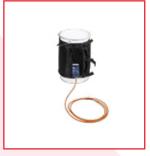

25 It drum Heaters

50 It drum Heaters

200 It drum Heaters

1000 lt drum Heaters

## **DIMENSIONS AND CHARACTERISTICS** *DRUM HEATERS*

| 25 LT DRUM HEATERS |                                                                       |  |
|--------------------|-----------------------------------------------------------------------|--|
| POWER SUPPLY       | 230 V AC                                                              |  |
| POWER              | 225 WATT                                                              |  |
| THERMOSTAT         | BUILT-IN, CAPILLARY & ADJUSTABLE 0-150 °C                             |  |
| MATERIAL           | OUTSIDE: CORDURA<br>INSIDE: SILICONE RUBBER COATED FIBRE GLASS FABRIC |  |
| DIMENSIONS         | H 400 X 1200 MM CIRCUMFERENCE                                         |  |
| IP                 | 40                                                                    |  |
| POWER CABLE        | SILICON - 3 MT WITHOUT PLUG                                           |  |